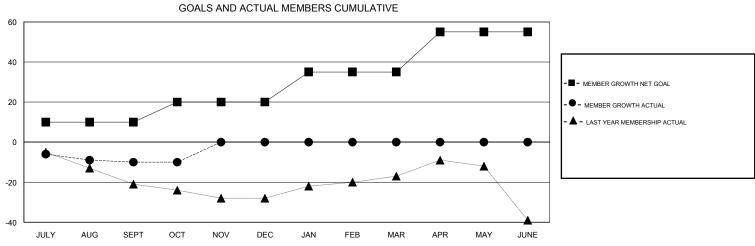

## MONTHLY MEMBERSHIP PROGRESS REPORT

## District 44 N

**LOCATION NEW HAMPSHIRE** 







| DROPPED CLUBS: 0        |        | 14 CLUBS OF 43 ADDED 1 OR MORE<br>NEW MEMBERS | GENDER DISTRIBUTION  MALE 676 (62.19%) |              |     |
|-------------------------|--------|-----------------------------------------------|----------------------------------------|--------------|-----|
| DROPPED MEMBERS         |        |                                               | FEMALE                                 | 411 (37.81%) |     |
| DECEASED CLUB CANCELLED | 3<br>0 | CLICK HERE FOR CUMULATIVE                     | TOTAL FAMILY UNIT MEMBERS              |              | 292 |
| OTHER                   | 35     | MEMBERSHIP DATA                               | FAMILY MEMBERS PAYING HALF DUES        |              | 149 |
| TOTAL                   | 38     |