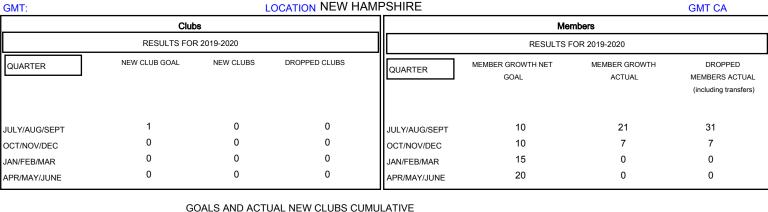

## MONTHLY MEMBERSHIP PROGRESS REPORT

## District 44 N

**LOCATION NEW HAMPSHIRE** 







| DROPPED CLUBS: 0        |        | 14 CLUBS OF 43 ADDED 1 OR MORE<br>NEW MEMBERS | GENDER DISTRIBUTION  MALE 676 (62.19%) |              |     |
|-------------------------|--------|-----------------------------------------------|----------------------------------------|--------------|-----|
| DROPPED MEMBERS         |        |                                               | FEMALE                                 | 411 (37.81%) |     |
| DECEASED CLUB CANCELLED | 3<br>0 | CLICK HERE FOR CUMULATIVE                     | TOTAL FAMILY UNIT MEMBERS              |              | 292 |
| OTHER                   | 35     | MEMBERSHIP DATA                               | FAMILY MEMBERS PAYING HALF DUES        |              | 149 |
| TOTAL                   | 38     |